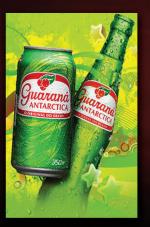

### Guaraná Antartica

Naturally Flavored Premium Soda. Guaraná is a berry grown in the Amazon region. It is also Brazil's most traditional soft drink.