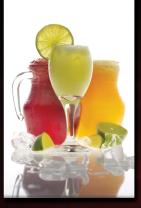

## Rodizio Limeade (Regular & Diet)

Made with fresh limes and cream. It is a treat for your taste buds. You can also have your own personal touch and add any of the juices below. Try Rodizio Frozen Limeade, extremely refreshing!

#### **Fruit Juices**

Mango, Passion Fruit, Guava, Raspberry, Coconut, Pineapple and Orange.

#### Bahia Breeze

Fresh cut pineapple and limes blended with a hint of mint into a refreshing "breeze" of a drink

#### Coca Paulista (Regular & Diet)

An American favorite with Brazilian accent. Enjoy our tall glass of Coke or Diet Coke with an abundance of freshly squeezed limes. Chills guaranteed!